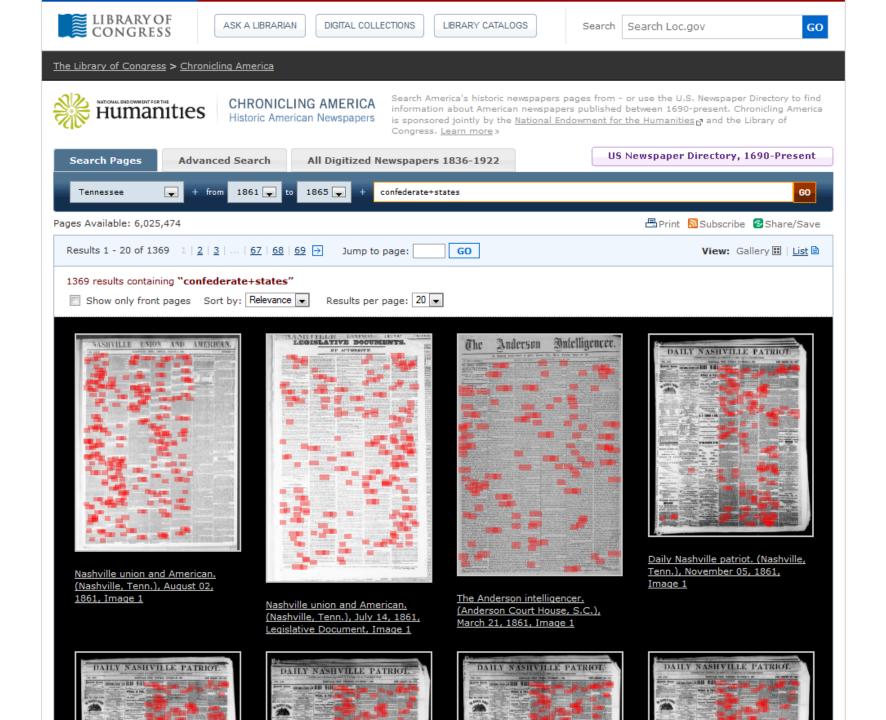

| cribe 🕝 Share/Save      |
| Impariant Gatette       Area-Oark         Impariant       Conserved         Impari                                                                                                                                                                                                                                                                                                                                                                                                                                    | MI HII                  |





Shreveport daily news. (Shreveport, La.), 30 Aug. 1861. Chronicling America: Historic American Newspapers. Lib. of Congress. <a href="http://chroniclingamerica.loc.gov/lccn/sn88064478/1861-08-30/ed-1/seq-1/">http://chroniclingamerica.loc.gov/lccn/sn88064478/1861-08-30/ed-1/seq-1/</a>



Shreveport daily news. (Shreveport, La.), 30 Aug. 1861. Chronicling America: Historic American Newspapers. Lib. of Congress. <a href="http://chroniclingamerica.loc.gov/lccn/sn88064478/1861-08-30/ed-1/seq-1/">http://chroniclingamerica.loc.gov/lccn/sn88064478/1861-08-30/ed-1/seq-1/</a>

# Shreveport daily news., August 30, 1861, Image 1

About Shreveport daily news. (Shreveport, La.) 1861-1861



Shreveport daily news. (Shreveport, La.), 30 Aug. 1861. Chronicling America: Historic American Newspapers. Lib