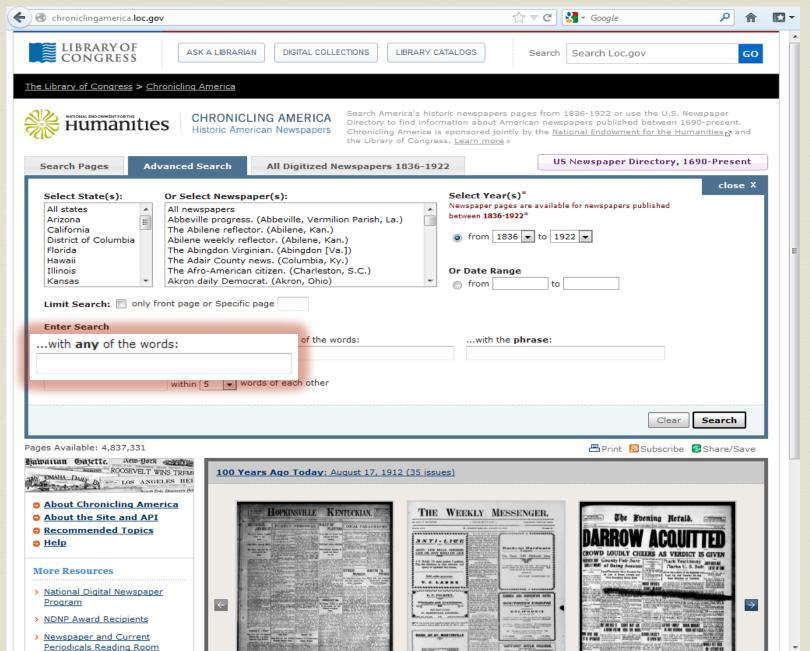

#### Search for a Phrase

- Select the Advanced Search tab and enter your phrase in the appropriate "...with the phrase" search box.
- . When searching for a phrase, enter the words in the order they are most likely to occur.
- . The order of search words does not affect the scope of the search results, but it will affect the order of their display.

#### Search for Words Near Each Other

- Select the Advanced Search tab and enter your keywords into the "...with the words" search box.
- Select a numeric value for how close the words should be to each other (proximity).
- . This type of search can be helpful in narrowing results on a given person, place or event to a specific aspect of that person, place or event, For example: "Roosevelt conservation" within 10 words will result mostly in articles about President Theodore Roosevelt's Conservation policies during his administration.