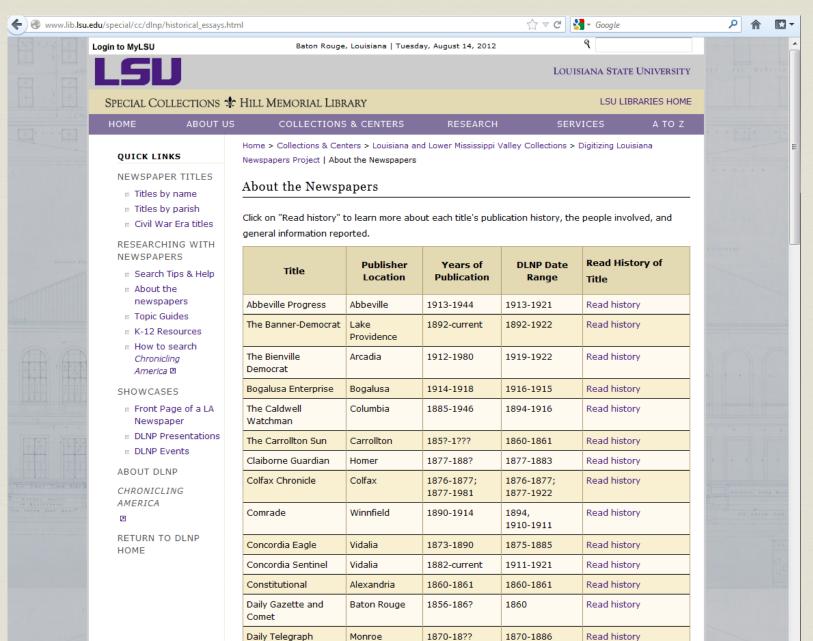

#### Digitizing Louisiana Newspapers Project (DLNP)

COLLECTIONS & CENTERS

LSU Libraries is proud to present the Digitizing Louisiana Newspaper Project (DLNP), which offers 56 titles from the state of Louisiana published between 1860 through 1922-a total of 100,000 pages. An additional 100,000 pages from 27 titles published between 1836-1922 are currently being processed for digitization and will be available by the end of 2013. Access the complete list of newspaper titles via the Title and Parish links on the left. Browse newspapers from Louisiana and other states at Chronicling America 2.