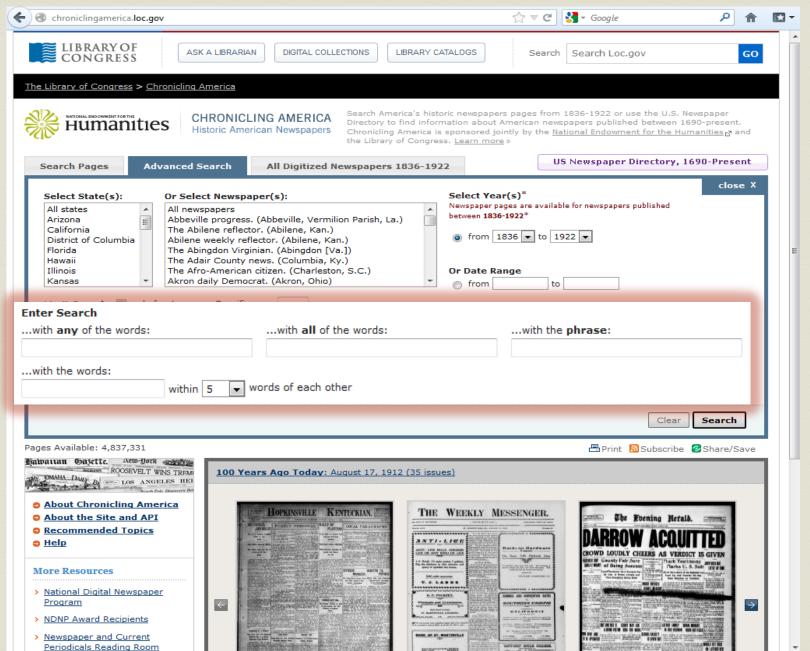

#### Search for a Phrase

- Select the Advanced Search tab and enter your phrase in the appropriate "...with the phrase" search box.
- . When searching for a phrase, enter the words in the order they are most likely to occur.
- . The order of search words does not affect the scope of the search results, but it will affect the order of their display.

#### Search for Words Near Each Other

- Select the Advanced Search tab and enter your keywords into the "...with the words" search box.
- Select a numeric value for how close the words should be to each other (proximity).
- . This type of search can be helpful in narrowing results on a given person, place or event to a specific aspect of that person, place or event, For example: "Roosevelt conservation" within 10 words will result mostly in articles about President Theodore Roosevelt's Conservation policies during his administration.

Too Many Results - If a search generates too many results, try using more specific terms and/or limiting to a specific state of publication or a particular newspaper title. Use the search box options in combination to narrow your results. For example, use "President Roosevelt" as phrase and "Roosevelt conservation" within 10 words to narrow results to text about only President Roosevelt's conservation policies.