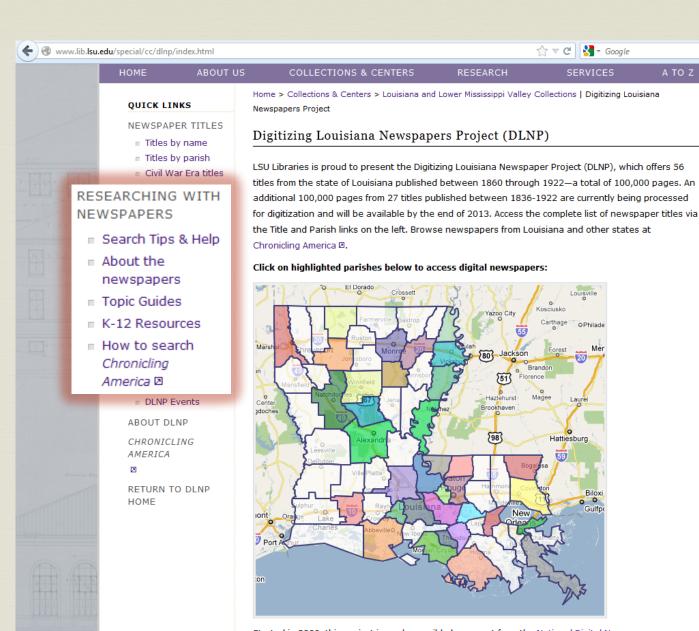

#### RESEARCHING WITH NEWSPAPERS

- Search Tips & Help
- About the newspapers
- Topic Guides
- K-12 Resources
- How to search Chronicling America 2

#### Digitizing Louisiana Newspapers Project (DLNP)

COLLECTIONS & CENTERS

LSU Libraries is proud to present the Digitizing Louisiana Newspaper Project (DLNP), which offers 56 titles from the state of Louisiana published between 1860 through 1922-a total of 100,000 pages. An additional 100,000 pages from 27 titles published between 1836-1922 are currently being processed for digitization and will be available by the end of 2013. Access the complete list of newspaper titles via the Title and Parish links on the left. Browse newspapers from Louisiana and other states at Chronicling America 2.

#### Click on highlighted parishes below to access digital newspapers:

Started in 2009, this project is made possible by a grant from the National Digital Newspaper Program (NDNP) 2, a partnership between the National Endowment of the Humanities (NEH) 2 and the Library of Congress 2, which provides free access to United States newspapers.