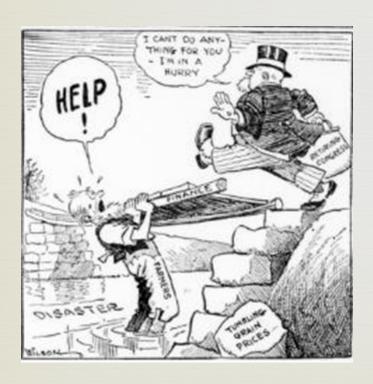

#### BEWARE!

- ➤ Newspapers are *not* objective
- Opinion, gossip, and outright lies are often printed as "news"
- Many newspapers were one-man operations dedicated to expressing the opinions of the editor (which often reflected the opinion of subscribers)
- With the profession of journalism in its infancy, many articles, photographs, and cartoons were "borrowed" from other papers (such as this image which was printed in *The Voice of the People* on May 14, 1914 but which originated from the Tacoma, Washington *Times*)
- Often no bylines, sections, or headlines until the 20th century