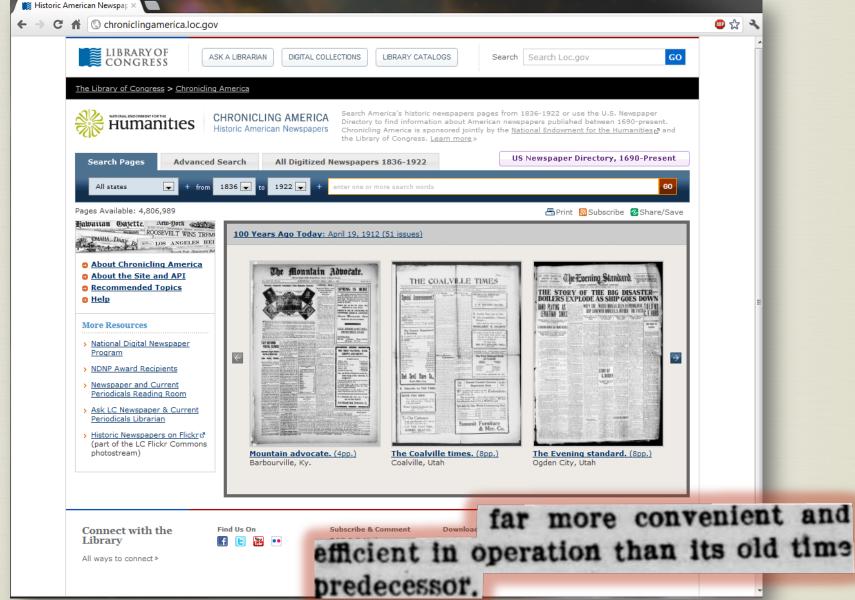

# Chronicling America

GO

GO

Help

- > National Digital Newspaper Program
- > NDNP Award Recipients
- Newspaper and Current Periodicals Reading Room
- > Ask LC Newspaper & Current Periodicals Librarian
- > Historic Newspapers on Flickr™ (part of the LC Flickr Commons photostream)

The Alliance herald. (8pp.) Alliance, Box Buttte County, Neb.

Eastern Utah advocate. (8pp.) Price, Utah

Corpus Christi caller and daily herald. (8pp.) Corpus Christi, Tex.

## General Searching in Chronicling America

Results listed first are most likely to be relevant to your search. Results will appear higher in the list when they contain

- · more of your search terms;
- · repeated search terms;
- · search terms that occur near each other: