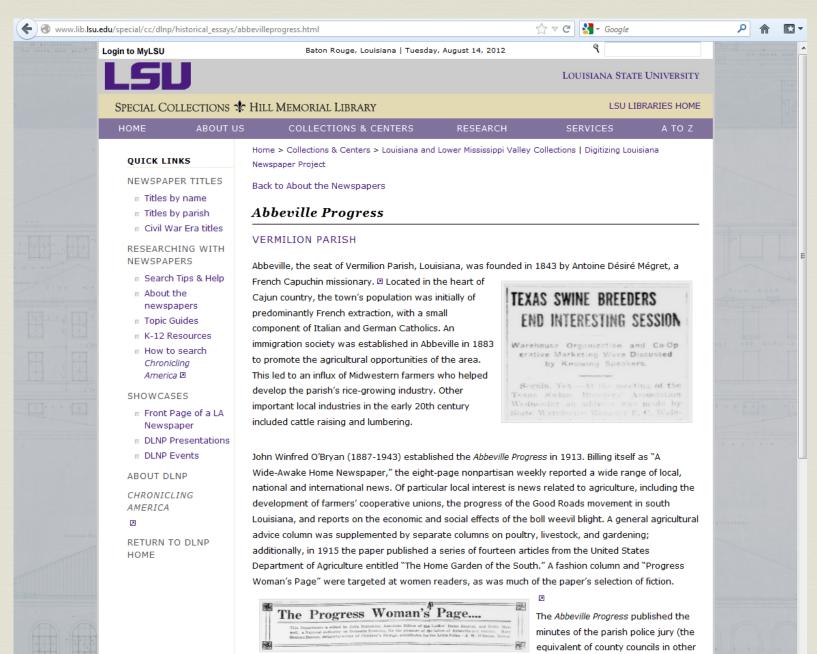

Bragana e 1013. Elling bad' as "A dittle houte from Neopagas." Be eight page recognition makes standard a side range of box.

Stade success, and reports on the economic and record affects of

Student betall for the order these beganned of function.

BN 557 was of Ingel. It general aprocedure above totune lago.

20" below totake sett money and unitarity.

fourteen articles from the United States Department of Agriculture entitled "The Home Garden of the South." A fashion column and

fourteen articles from the United States Department of Agriculture entitled "The Home Garden of the South." A fashion column and "Progress Woman's Page" were targeted at woman readers, as was

The Era-leader