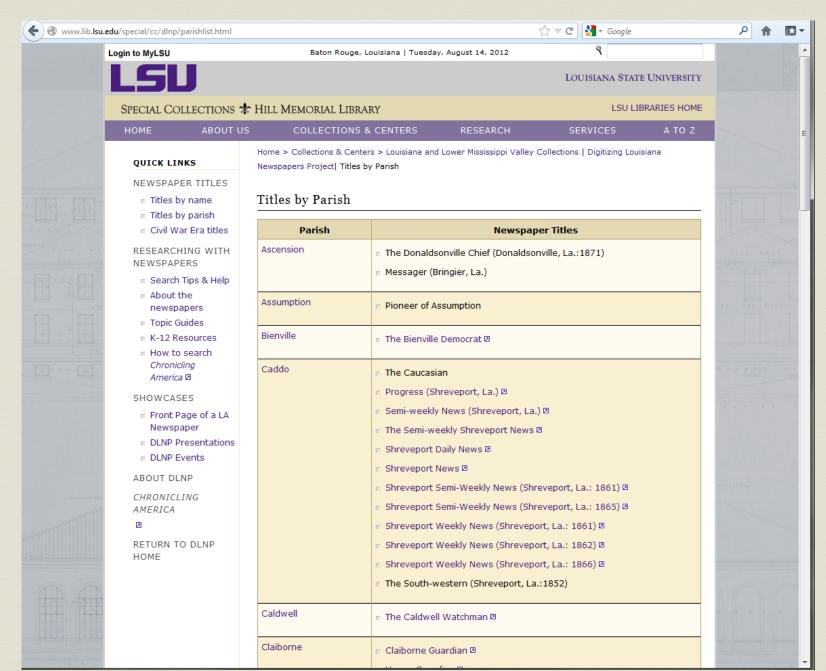

# Digitizing Louisiana Newspapers Project (DLNP): 2011-2013

CB

The Caucasian

The Donaldsonville Chief

The Feliciana Democrat

Houma Ceres†

The Lafayette Advertiser †

The Meridional†

Le Meschacébé†

Le Messager †

**New Orleans Daily Crescent** 

The New Orleans Daily Democrat

The Opelousas Courier†

El Pelayo ‡

Pioneer of Assumption†

The Planters' Banner†

The Southern Sentinel

The South-western

St. Landry Clarion†

St. Tammany Farmer Sugar Planter True American

† Features French language content