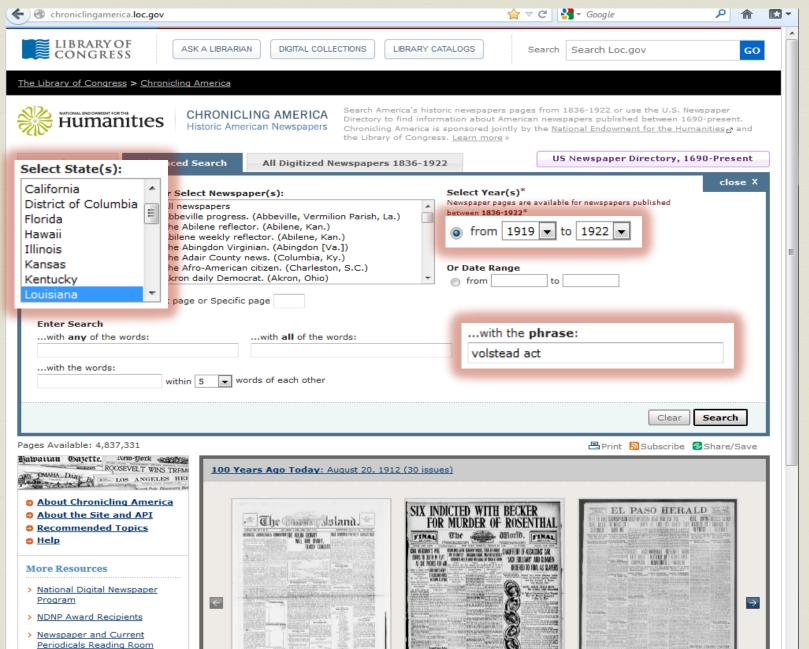

#### Search for a Phrase

- Select the Advanced Search tab and enter your phrase in the appropriate "...with the phrase" search box.
- . When searching for a phrase, enter the words in the order they are most likely to occur.
- . The order of search words does not affect the scope of the search results, but it will affect the order of their display.

#### Search for Words Near Each Other

- Select the Advanced Search tab and enter your keywords into the "...with the words" search box.
- Select a numeric value for how close the words should be to each other (proximity).
- . This type of search can be helpful in narrowing results on a given person, place or event to a specific aspect of that person, place or event, For example: "Roosevelt conservation" within 10 words will result mostly in articles about President Theodore Roosevelt's Conservation policies during his administration.

Too Many Results - If a search generates too many results, try using more specific terms and/or limiting to a specific state of publication or a particular newspaper title. Use the search box options in combination to narrow your results. For example, use "President Roosevelt" as phrase and "Roosevelt conservation" within 10 words to narrow results to text about only President Roosevelt's conservation policies.