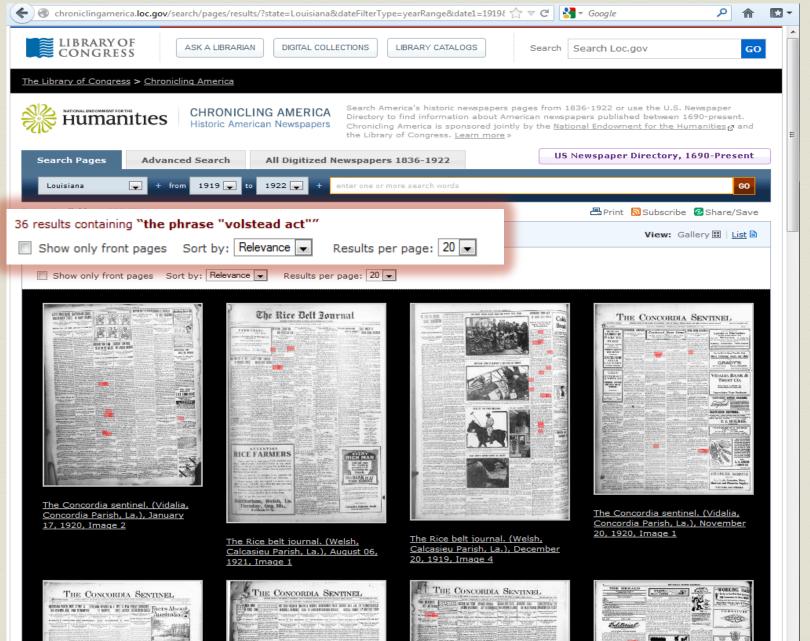

#### Search for a Phrase

- Select the Advanced Search tab and enter your phrase in the appropriate "...with the phrase" search box.
- . When searching for a phrase, enter the words in the order they are most likely to occur.
- . The order of search words does not affect the scope of the search results, but it will affect the order of their display.

Too Many Results - If a search generates too many results, try using more specific terms and/or limiting to a specific state of publication or a particular newspaper title. Use the search box options in combination to narrow your results. For example, use "President Roosevelt" as phrase and "Roosevelt conservation" within 10 words to narrow results to text about only President Roosevelt's conservation policies.