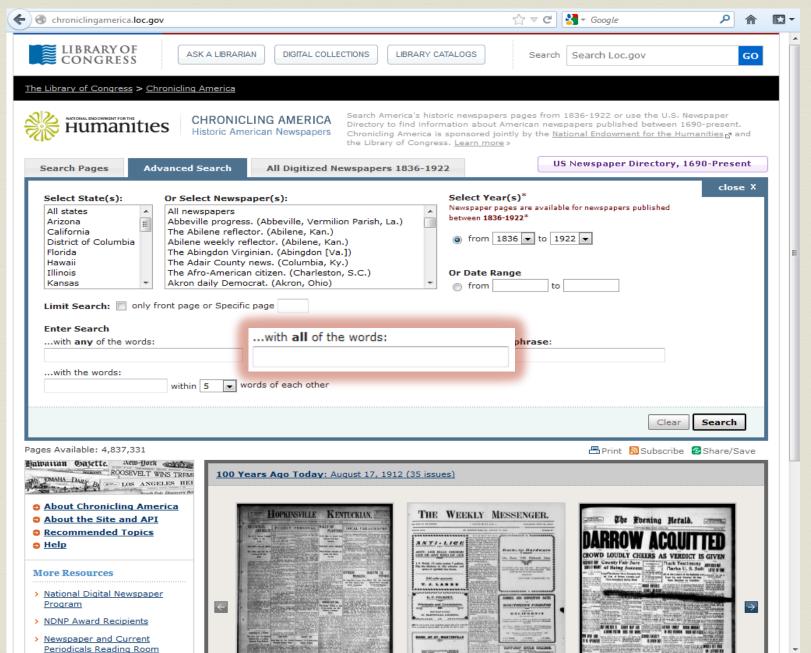

#### Search for Words Near Each Other

- Select the Advanced Search tab and enter your keywords into the "...with the words" search box.
- Select a numeric value for how close the words should be to each other (proximity).
- . This type of search can be helpful in narrowing results on a given person, place or event to a specific aspect of that person, place or event, For example: "Roosevelt conservation" within 10 words will result mostly in articles about President Theodore Roosevelt's Conservation policies during his administration.

Too Many Results - If a search generates too many results, try using more specific terms and/or limiting to a specific state of publication or a particular newspaper title. Use the search box options in combination to narrow your results. For example, use "President Roosevelt" as phrase and "Roosevelt conservation" within 10 words to narrow results to text about only President Roosevelt's conservation policies.