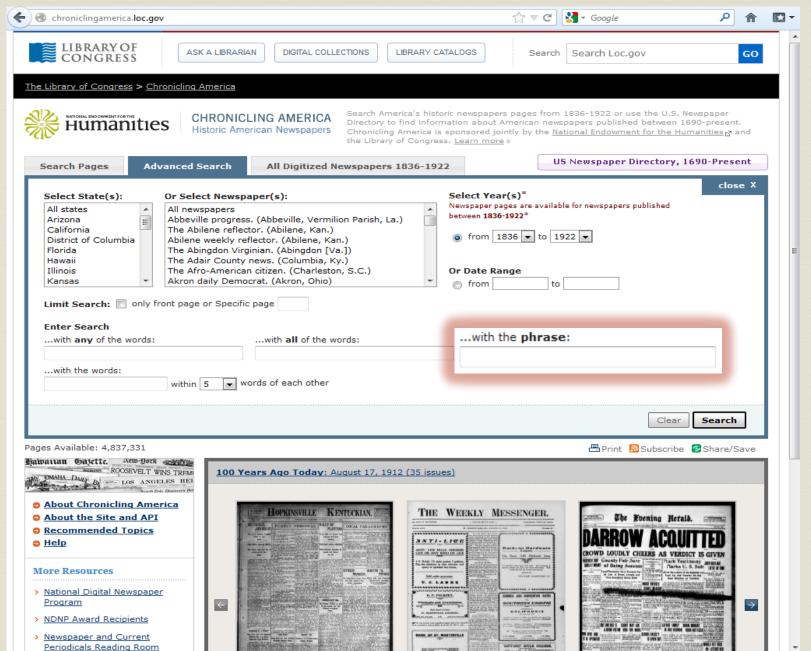

#### Search for a Phrase

- Select the Advanced Search tab and enter your phrase in the appropriate "...with the phrase" search box.
- . When searching for a phrase, enter the words in the order they are most likely to occur.
- . The order of search words does not affect the scope of the search results, but it will affect the order of their display.

Too Many Results - If a search generates too many results, try using more specific terms and/or limiting to a specific state of publication or a particular newspaper title. Use the search box options in combination to narrow your results. For example, use "President Roosevelt" as phrase and "Roosevelt conservation" within 10 words to narrow results to text about only President Roosevelt's conservation policies.