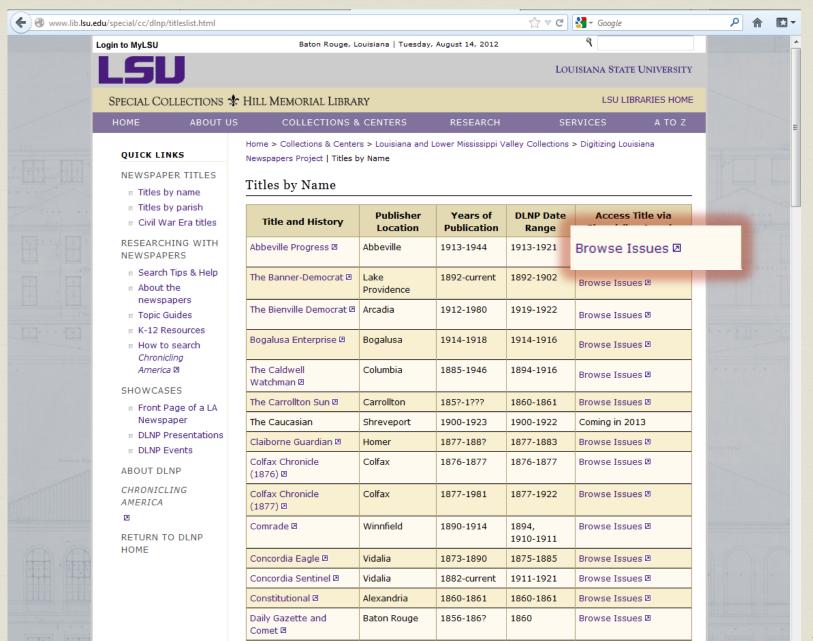

#### Digitizing Louisiana Newspapers Project (DLNP)

COLLECTIONS & CENTERS

LSU Libraries is proud to present the Digitizing Louisiana Newspaper Project (DLNP), which offers 56 titles from the state of Louisiana published between 1860 through 1922-a total of 100,000 pages. An additional 100,000 pages from 27 titles published between 1836-1922 are currently being processed for digitization and will be available by the end of 2013. Access the complete list of newspaper titles via the Title and Parish links on the left. Browse newspapers from Louisiana and other states at Chronicling America 2.