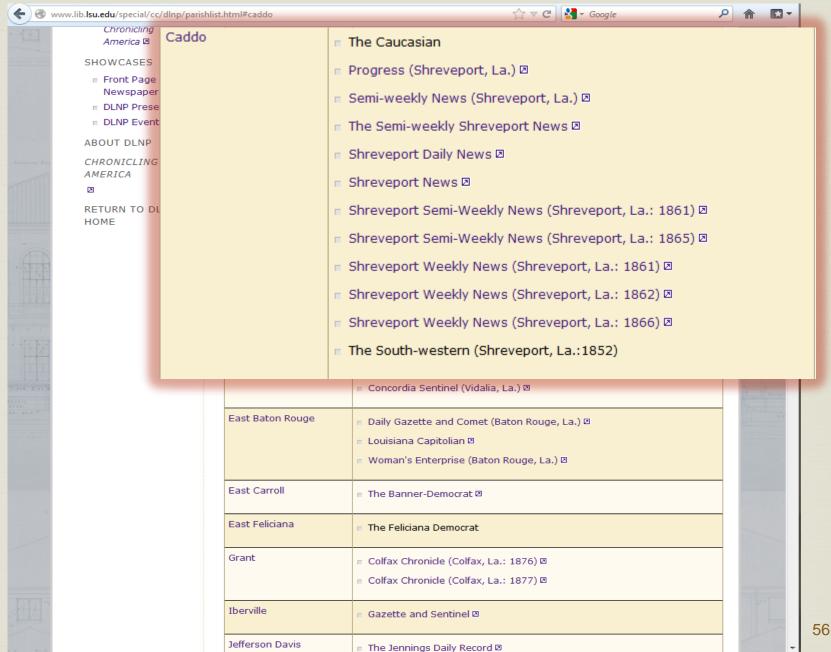

#### NEWSPAPER TITLES

- □ Titles by name
- Titles by parish Civil War Era titles

#### NEWSPAPER TITLES

- □ Titles by name Titles by parish
- Civil War Era titles

#### NEWSPAPER TITLES

- \_\_\_\_\_\_
- Titles by nameTitles by parish
- □ Civil War Era titles