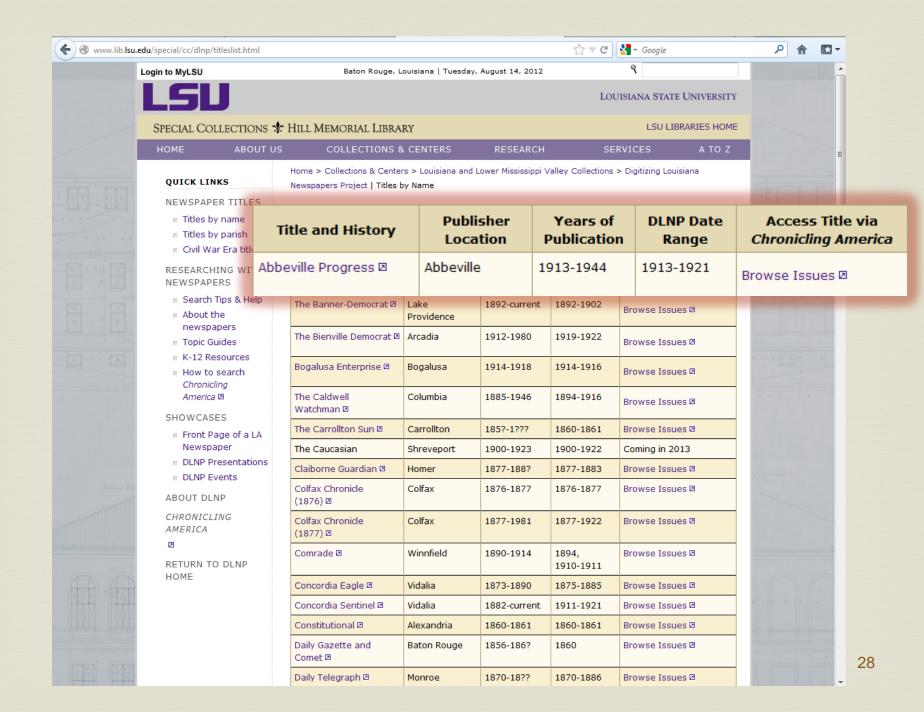

# Digitizing Louisiana Newspapers Project (DLNP): 2009-2011

Abbeville Progress

The Banner-Democrat

The Bienville Democrat

Bogalusa Enterprise

The Caldwell Watchman

The Carrollton Sun

Claiborne Guardian

#### Digitizing Louisiana Newspapers Project (DLNP)

COLLECTIONS & CENTERS

LSU Libraries is proud to present the Digitizing Louisiana Newspaper Project (DLNP), which offers 56 titles from the state of Louisiana published between 1860 through 1922-a total of 100,000 pages. An additional 100,000 pages from 27 titles published between 1836-1922 are currently being processed for digitization and will be available by the end of 2013. Access the complete list of newspaper titles via the Title and Parish links on the left. Browse newspapers from Louisiana and other states at Chronicling America 2.