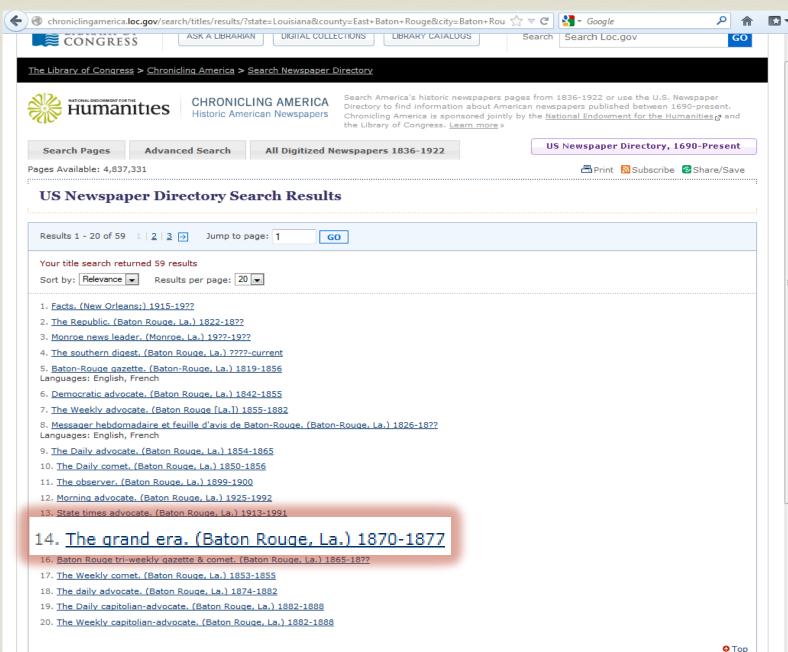

#### Digitizing Louisiana Newspapers Project (DLNP)

COLLECTIONS & CENTERS

LSU Libraries is proud to present the Digitizing Louisiana Newspaper Project (DLNP), which offers 56 titles from the state of Louisiana published between 1860 through 1922-a total of 100,000 pages. An additional 100,000 pages from 27 titles published between 1836-1922 are currently being processed for digitization and will be available by the end of 2013. Access the complete list of newspaper titles via the Title and Parish links on the left. Browse newspapers from Louisiana and other states at Chronicling America 2.

#### Click on highlighted parishes below to access digital newspapers:

Started in 2009, this project is made possible by a grant from the National Digital Newspaper Program (NDNP) 2, a partnership between the National Endowment of the Humanities (NEH) 2 and the Library of Congress 2, which provides free access to United States newspapers.