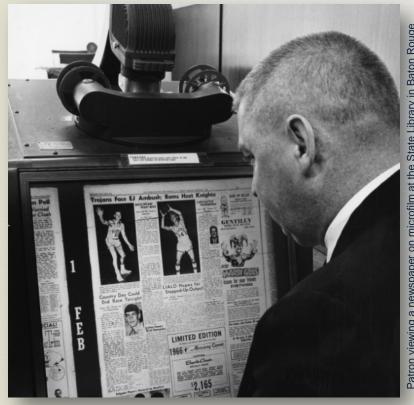

# Searching History

Patron viewing a newspaper on microfilm at the State Library in Baton Rouge Louisiana in 1965/ Courtesy of Louisiana State Library

Chronicling America