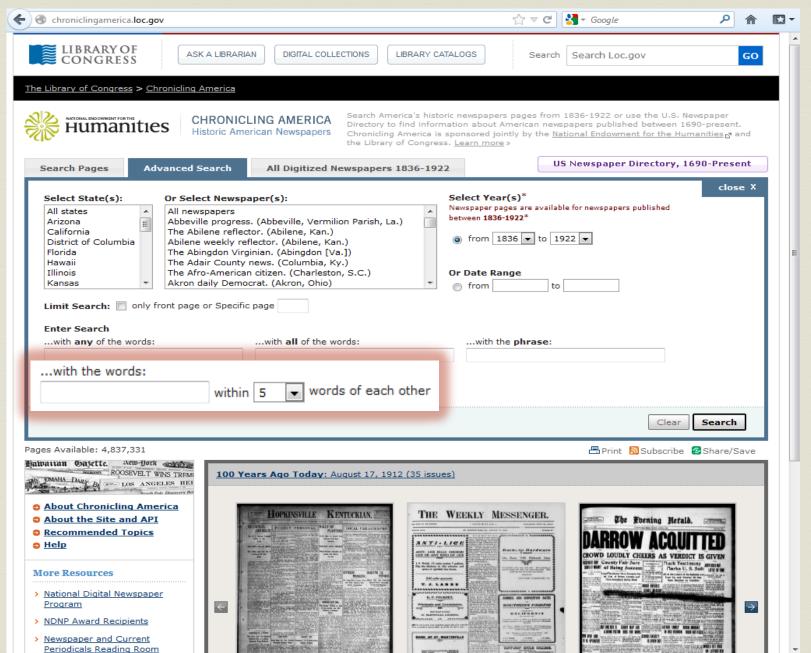

#### Search for Words Near Each Other

- Select the Advanced Search tab and enter your keywords into the "...with the words" search box.
- Select a numeric value for how close the words should be to each other (proximity).
- . This type of search can be helpful in narrowing results on a given person, place or event to a specific aspect of that person, place or event, For example: "Roosevelt conservation" within 10 words will result mostly in articles about President Theodore Roosevelt's Conservation policies during his administration.

Too Many Results - If a search generates too many results, try using more specific terms and/or limiting to a specific state of publication or a particular newspaper title. Use the search box options in combination to narrow your results. For example, use "President Roosevelt" as phrase and "Roosevelt conservation" within 10 words to narrow results to text about only President Roosevelt's conservation policies.