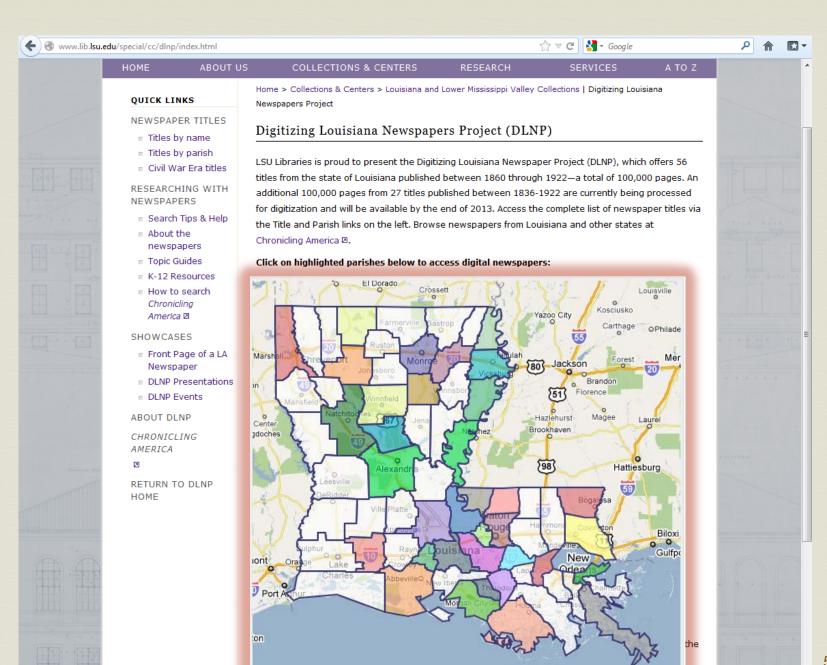

#### Digitizing Louisiana Newspapers Project (DLNP)

COLLECTIONS & CENTERS

LSU Libraries is proud to present the Digitizing Louisiana Newspaper Project (DLNP), which offers 56 titles from the state of Louisiana published between 1860 through 1922-a total of 100,000 pages. An additional 100,000 pages from 27 titles published between 1836-1922 are currently being processed for digitization and will be available by the end of 2013. Access the complete list of newspaper titles via the Title and Parish links on the left. Browse newspapers from Louisiana and other states at Chronicling America 2.

#### Click on highlighted parishes below to access digital newspapers:

Started in 2009, this project is made possible by a grant from the National Digital Newspaper Program (NDNP) 2, a partnership between the National Endowment of the Humanities (NEH) 2 and the Library of Congress 2, which provides free access to United States newspapers.