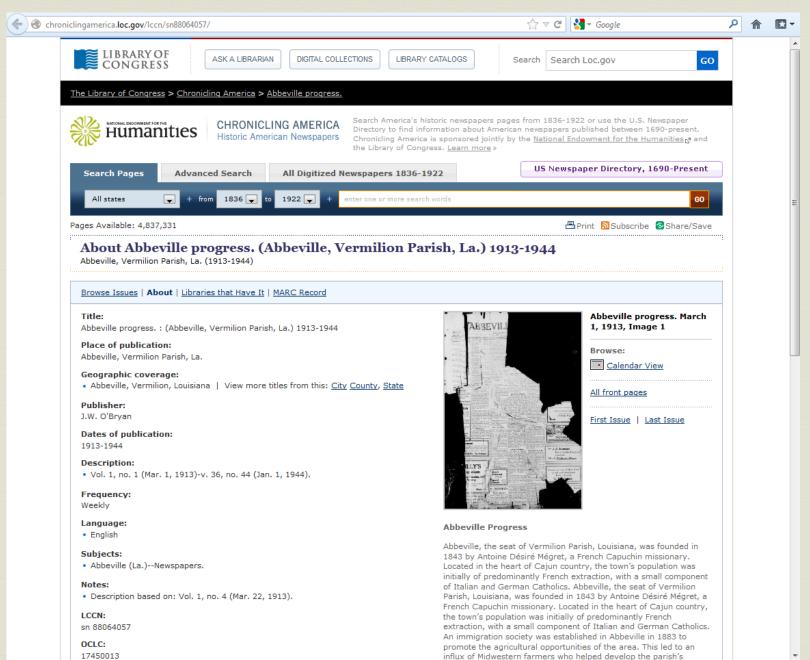

#### Title:

Abbeville progress. : (Abbeville, Vermilion Parish, La.) 1913-1944

#### Publisher:

J.W. O'Bryan

#### Dates of publication:

1913-1944

#### Description:

Vol. 1, no. 1 (Mar. 1, 1913)-v. 36, no. 44 (Jan. 1, 1944).

#### Preceding Titles:

The Vermillion star. (Abbeville, La.) 1889-1909

#### Succeeding Titles:

Abbeville meridional. (Abbeville, Vermilion Parish, La.) 1907-current