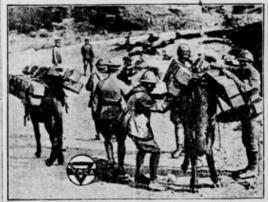

#### "MOVING DAY" ON ITALIAN FRONT

The photo above, one of the latest from the Italian front, shows a number of Y. M. C. A. workers and soldiers taking the makings of a "Y" but to an isolated army post so that it can be put up. It gives an illuminating idea of some of the difficulties incident to war work.