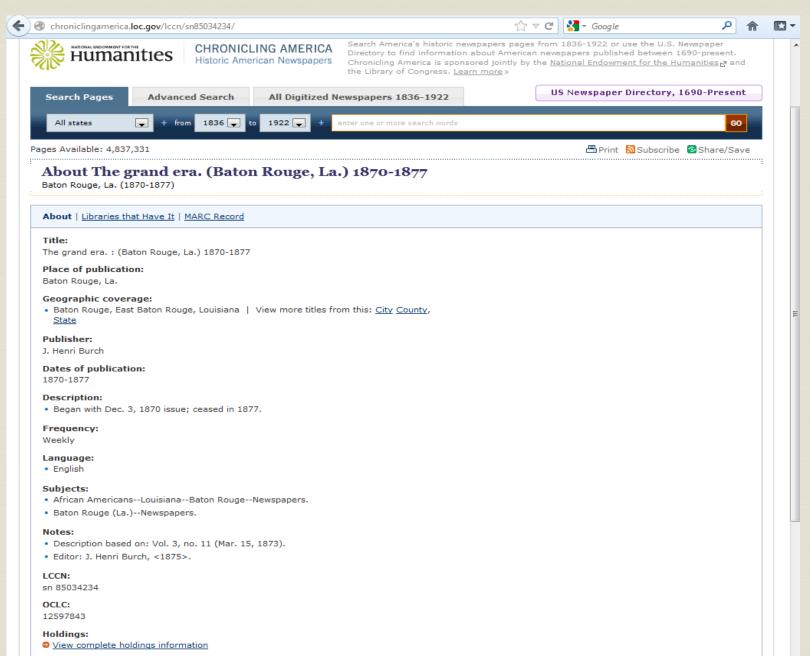

## About | Libraries that Have It | MARC Record

## SUMMARY HOLDING: Louisiana State Univ, Baton Rouge, LA

O View more titles from this institution

### Dates Available:

1874,1877

Last updated: 02/1988

### Available as: Microfilm Service Copy

Dates:

- <1874:2:14>
- <1877:2:17>

Last updated: 06/1989

### Available as: Original

Dates:

- <1874:8:1>
- <1877:2:10>

Last updated: 02/1988

#### Available as: Microfilm Master

Dates:

- <1874:2:14>
- <1877:2:17>

Last updated: 02/1988