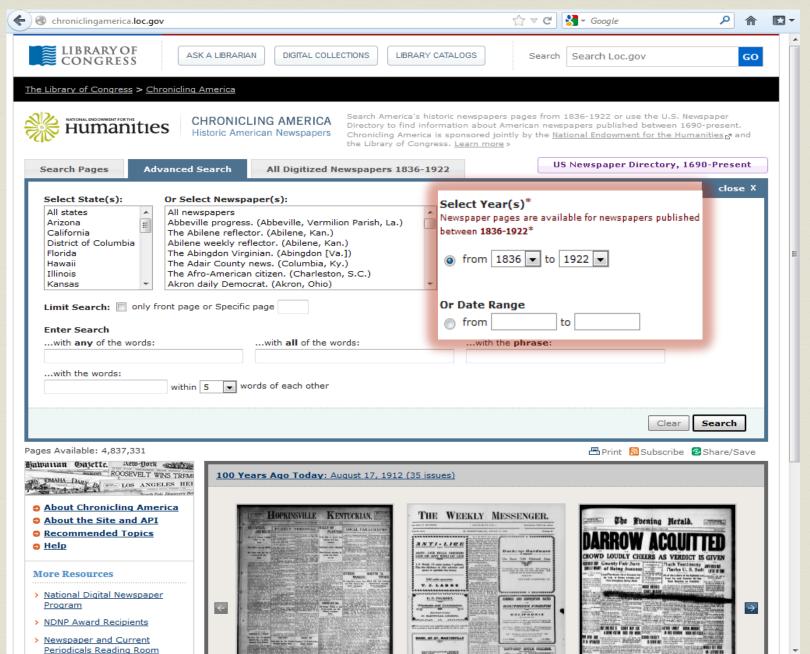

Too Many Results - If a search generates too many results, try using more specific terms and/or limiting to a specific state of publication or a particular newspaper title. Use the search box options in combination to narrow your results. For example, use "President Roosevelt" as phrase and "Roosevelt conservation" within 10 words to narrow results to text about only President Roosevelt's conservation policies.

Too Few Results - If a search generates too few results, try alternate terms or broader subjects and relax any limiting criteria (date ranges, state limitations, etc.).

Because language changes, be sure to use search terms used at the time the materials were created, even if those terms are now obsolete. For example, the following historic terms will produce more results than their modern-day counterparts: