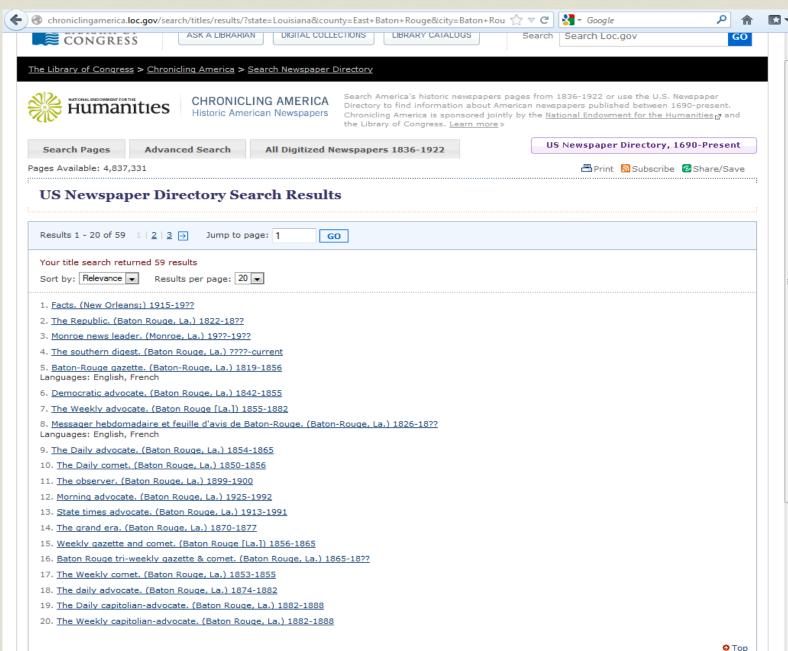

#### Digitizing Louisiana Newspapers Project (DLNP)

COLLECTIONS & CENTERS

LSU Libraries is proud to present the Digitizing Louisiana Newspaper Project (DLNP), which offers 56 titles from the state of Louisiana published between 1860 through 1922-a total of 100,000 pages. An additional 100,000 pages from 27 titles published between 1836-1922 are currently being processed for digitization and will be available by the end of 2013. Access the complete list of newspaper titles via the Title and Parish links on the left. Browse newspapers from Louisiana and other states at Chronicling America 2.

#### Click on highlighted parishes below to access digital newspapers:

Started in 2009, this project is made possible by a grant from the National Digital Newspaper Program (NDNP) 2, a partnership between the National Endowment of the Humanities (NEH) 2 and the Library of Congress 2, which provides free access to United States newspapers.