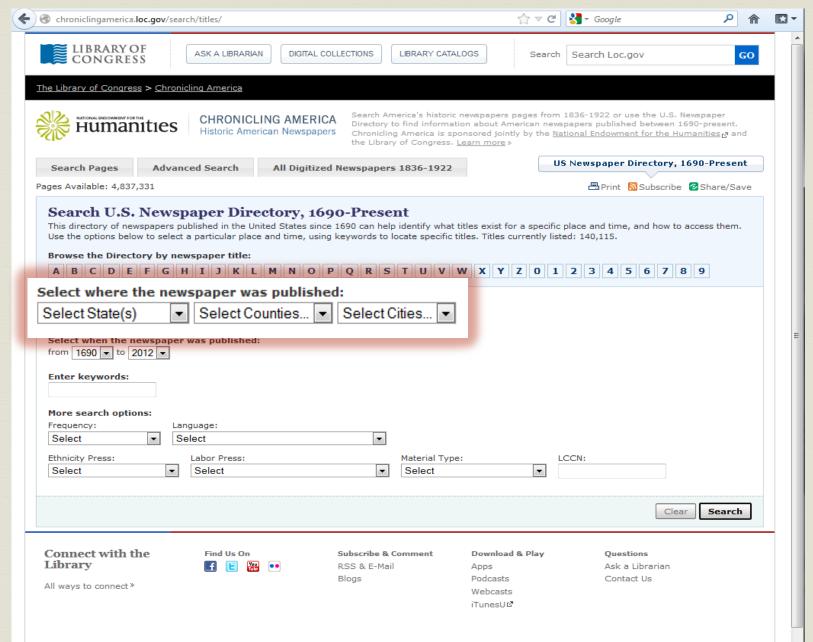

#### NEWSPAPER TITLES

- □ Titles by name
- Titles by parish Civil War Era titles

#### RESEARCHING WITH NEWSPAPERS

- Search Tips & Help
- About the newspapers
- Topic Guides
- K-12 Resources
- How to search Chronicling America 2

#### SHOWCASES

- Front Page of a LA Newspaper
- DLNP Presentations
- DLNP Events

ABOUT DLNP

CHRONICLING **AMERICA** 

RETURN TO DLNP HOME

Home > Collections & Centers > Louisiana and Lower Mississippi Valley Collections | Digitizing Louisiana Newspapers Project

#### Digitizing Louisiana Newspapers Project (DLNP)

COLLECTIONS & CENTERS

LSU Libraries is proud to present the Digitizing Louisiana Newspaper Project (DLNP), which offers 56 titles from the state of Louisiana published between 1860 through 1922-a total of 100,000 pages. An additional 100,000 pages from 27 titles published between 1836-1922 are currently being processed for digitization and will be available by the end of 2013. Access the complete list of newspaper titles via the Title and Parish links on the left. Browse newspapers from Louisiana and other states at Chronicling America 2.

#### Click on highlighted parishes below to access digital newspapers:

Started in 2009, this project is made possible by a grant from the National Digital Newspaper Program (NDNP) 2, a partnership between the National Endowment of the Humanities (NEH) 2 and the Library of Congress 2, which provides free access to United States newspapers.