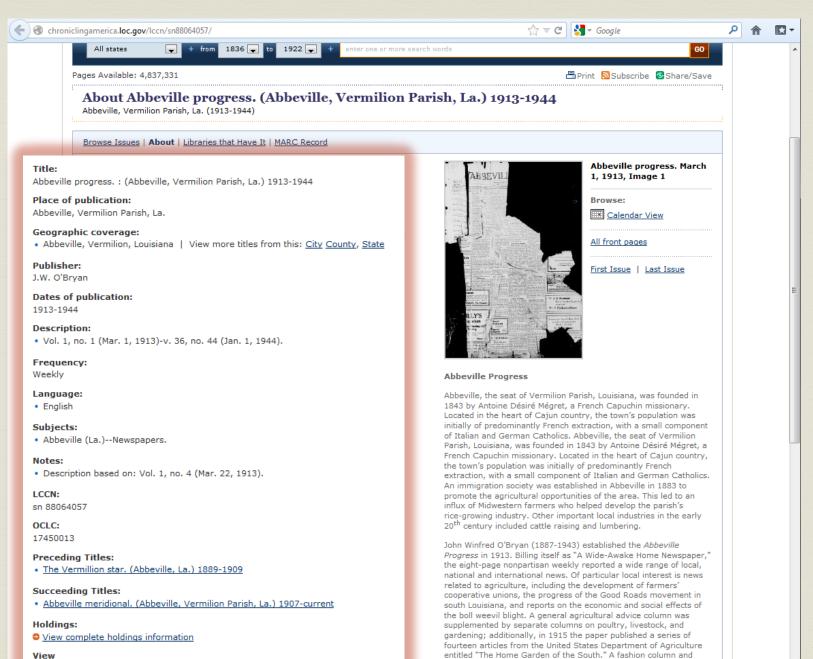

#### Title:

Abbeville progress. : (Abbeville, Vermilion Parish, La.) 1913-1944

#### Publisher:

J.W. O'Bryan

#### Dates of publication:

1913-1944

#### Description:

Vol. 1, no. 1 (Mar. 1, 1913)-v. 36, no. 44 (Jan. 1, 1944).

#### Preceding Titles:

The Vermillion star. (Abbeville, La.) 1889-1909

#### Succeeding Titles:

Abbeville meridional. (Abbeville, Vermilion Parish, La.) 1907-current

Bragana e 1013. Elling bad' as "A dittle houte from Neopagas." Be eight page recognition makes standard a side range of box.

Stade success, and reports on the economic and record affects of

Student betall for the order these beganned of function.

BN 557 was of Ingel. It general aprocedure above totune lago.

20" below totake sett money and unitarity.

fourteen articles from the United States Department of Agriculture entitled "The Home Garden of the South." A fashion column and

fourteen articles from the United States Department of Agriculture entitled "The Home Garden of the South." A fashion column and "Progress Woman's Page" were targeted at woman readers, as was

The Era-leader