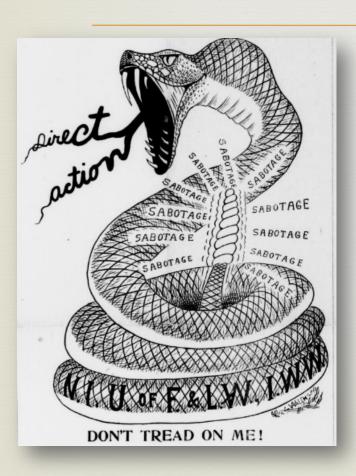

#### BEWARE!

- ➤ Newspapers are *not* objective
- Opinion, gossip, and outright lies are often printed as "news"
- Many newspapers were one-man operations dedicated to expressing the opinions of the editor (which often reflected the opinion of subscribers)
- With the profession of journalism in its infancy, many articles, photographs, and cartoons were "borrowed" from other papers (such as this image which was printed in *The Voice of the People* on May 14, 1914 but which originated from the Tacoma, Washington *Times*)
- Often no bylines, sections, or headlines until the 20th century