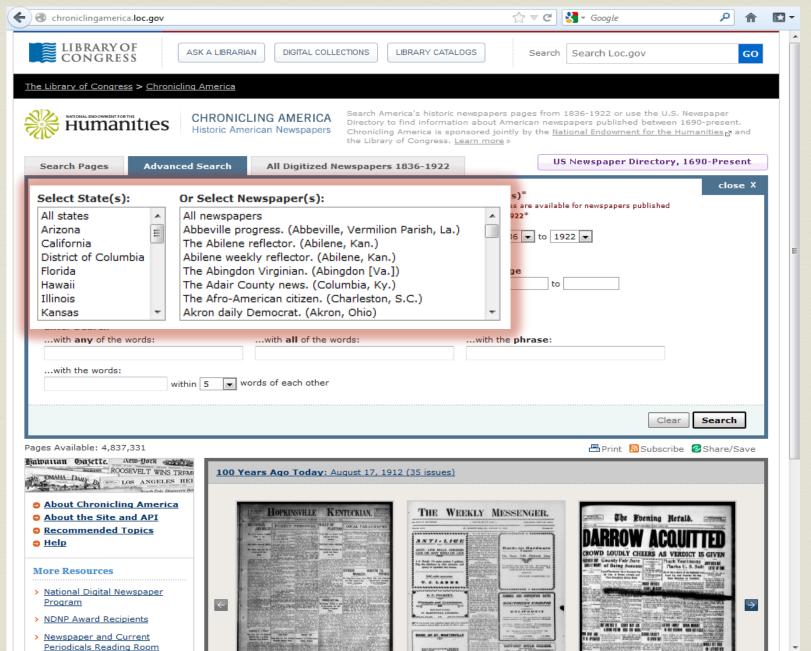

#### Search for a Phrase

- Select the Advanced Search tab and enter your phrase in the appropriate "...with the phrase" search box.
- . When searching for a phrase, enter the words in the order they are most likely to occur.
- . The order of search words does not affect the scope of the search results, but it will affect the order of their display.

#### Search for Words Near Each Other

- Select the Advanced Search tab and enter your keywords into the "...with the words" search box.
- Select a numeric value for how close the words should be to each other (proximity).
- . This type of search can be helpful in narrowing results on a given person, place or event to a specific aspect of that person, place or event, For example: "Roosevelt conservation" within 10 words will result mostly in articles about President Theodore Roosevelt's Conservation policies during his administration.

Too Many Results - If a search generates too many results, try using more specific terms and/or limiting to a specific state of publication or a particular newspaper title. Use the search box options in combination to narrow your results. For example, use "President Roosevelt" as phrase and "Roosevelt conservation" within 10 words to narrow results to text about only President Roosevelt's conservation policies.