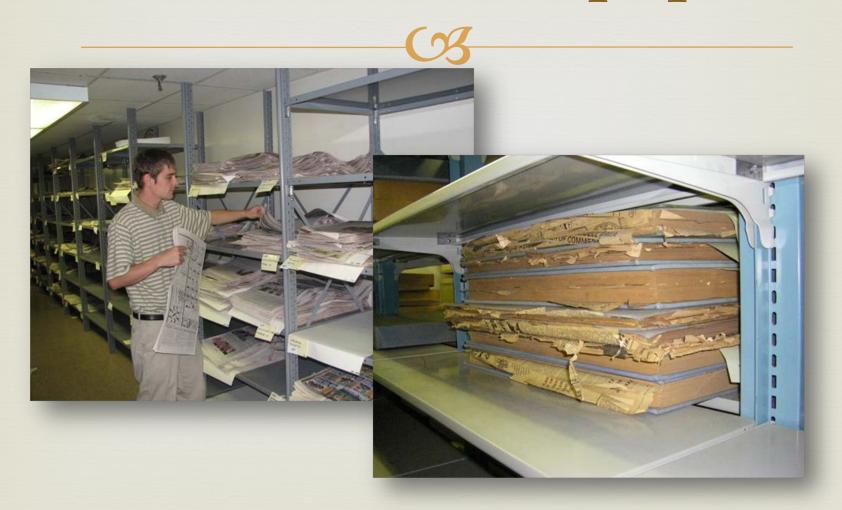

# Preservation

CB

# Searching History

Patron viewing a newspaper on microfilm at the State Library in Baton Rouge Louisiana in 1965/ Courtesy of Louisiana State Library

Chronicling America