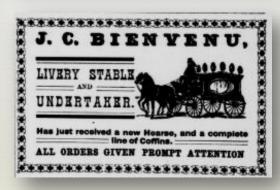

f Mr. Clovis Potier to Miss Edna Bonin, the pretty daughter of Mr. Evalture Bonin, both of St. Martinville, is announced to take place Monday December 4th., at the Catholic Church, at five o'clock in the evening.

#### Mother Of Triplets Died.

Mrs. O. Hergroder of Port Barre who some time ago gave birth to three boys, died in the hospital in New Orleans last week, the three little boys having died before her. Mrs. Hergroder being sick since the birth of the babies, was taken to New Orleans where she died.

#### John Dietch Died.

John Dietch who was accidentally hurt in an automobile race near Ponchatola, last week, died at the Charity Hospital in New Orleans this week. Young Dietch graduated at the High School here two years ago and had many friends here.

# **Business & Politics**







### LEGISLATOR OF GEORGIA



Mrs. Bessie Kempton, who is the first woman to be elected and admitted to the Georgia state legislature. She has been active in women's clubs and general politics for some time, and her election is the culmination of her public career.

# Local & International News



### LOCAL NEWS.

Beer on Ice, 3 bottles for 25 cts at Bonin Grocery Co.

—Mr. Ramay Bienvenu of Port Barre was in town last Sunday.

-Mr. Marcel de Mahy of New Orleans was visiting here this week.

Mr. J. W. Bailey of Washington spent several days here this week.

-California Claret and White Wines, the best to be had at Geo. J. Oliviar.

 Miss Adele Nash is here visiting the Gauthier family on Live Oak plantation.

# J. E. SMITHERMAN, ET AL TO DRILL ARCADIA TERRITORY FOR OIL

Citizens of Arcadi