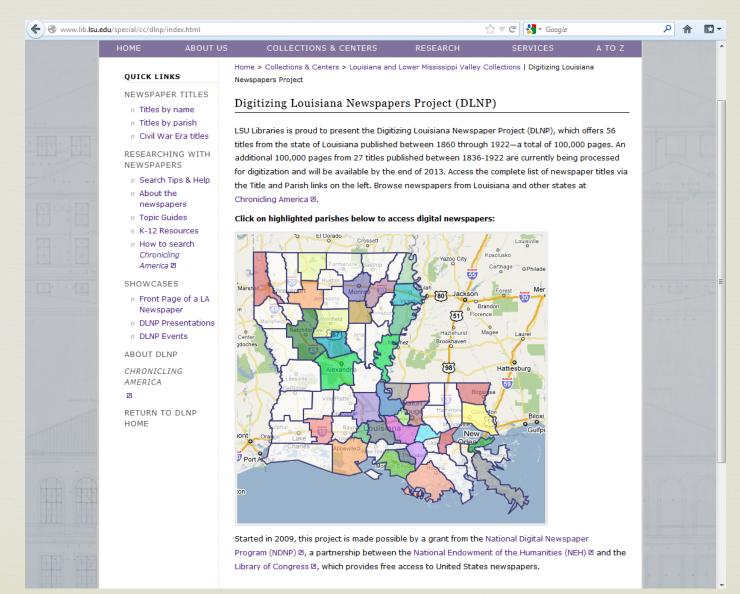

#### Digitizing Louisiana Newspapers Project (DLNP)

COLLECTIONS & CENTERS

LSU Libraries is proud to present the Digitizing Louisiana Newspaper Project (DLNP), which offers 56 titles from the state of Louisiana published between 1860 through 1922-a total of 100,000 pages. An additional 100,000 pages from 27 titles published between 1836-1922 are currently being processed for digitization and will be available by the end of 2013. Access the complete list of newspaper titles via the Title and Parish links on the left. Browse newspapers from Louisiana and other states at Chronicling America 2.

#### Click on highlighted parishes below to access digital newspapers:

Started in 2009, this project is made possible by a grant from the National Digital Newspaper Program (NDNP) 2, a partnership between the National Endowment of the Humanities (NEH) 2 and the Library of Congress 2, which provides free access to United States newspapers.